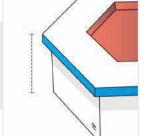

## **Measurement (Inches)**

| 1. Height | 2. Diameter#1 |  |
|-----------|---------------|--|
|           |               |  |
|           |               |  |
|           |               |  |

**1. Height:** Height of the Fire Pit Hexagon