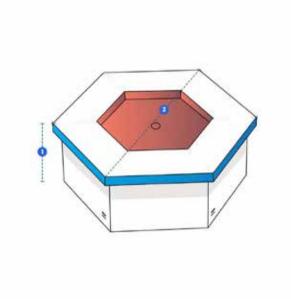

## **Measurement (Inches)**

| 1. Height | 2. Diameter#1 |  |
|-----------|---------------|--|
|           |               |  |
|           |               |  |
|           |               |  |

**1. Height:** Height of the Fire Pit Hexagon

**2. Diameter #1:** Diameter #1 of the Fire Pit Hexagon

We encourage you to upload the image of the article you need the cover for - this helps our team ensure covers are designed keeping your requirements in mind.