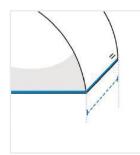

# **How to Measure Half Rounded Cushion Cover**

### **Measurement Instruction**

- Give exact measurement from edge to edge.
- ✓ We add 0" to -1" size variance on the given Diameter/Height for perfect fit.
- ✓ The Thickness dimensions will remain same as provided by you



## **Measurement (Inches)**

1. Diameter

3. Height

- 2. Thickness

#### 1. Diameter:

Diameter of the Half Rounded Cushion





## 2. Thickness:

Thickness of the Half Rounded Cushion

#### 3. Height:

Height of the Half Rounded Cushion



We encourage you to upload the image of the article you need the cover for - this helps our team ensure covers are designed keeping your requirements in mind.