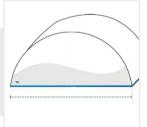

# **How to Measure Half Rounded Cushion Cover**

### **Measurement Instruction**

- Give exact measurement from edge to edge.
- ✓ We add 0" to -1" size variance on the given Diameter/Height for perfect fit.
- ✓ The Thickness dimensions will remain same as provided by you



## **Measurement (Inches)**

1. Diameter

3. Height

- 2. Thickness

#### 1. Diameter:

Diameter of the Half Rounded Cushion





## 2. Thickness:

Thickness of the Half Rounded Cushion

#### 3. Height:

Height of the Half Rounded Cushion



We encourage you to upload the image of the article you need the cover for - this helps our team ensure covers are designed keeping your requirements in mind.