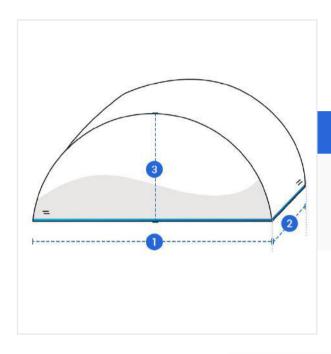

## **Measurement (Inches)**

1. Diameter

3. Height

- 2. Thickness

#### 1. Diameter:

Diameter of the Half Rounded Cushion

## 2. Thickness:

Thickness of the Half Rounded Cushion

#### 3. Height:

Height of the Half Rounded Cushion

We encourage you to upload the image of the article you need the cover for - this helps our team ensure covers are designed keeping your requirements in mind.