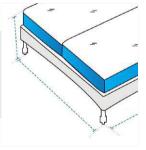

2. Depth:

Depth of the Chaise

3. Front Width:

Front Width of the Chaise

4. Front Height:

Front Height of the Chaise

We encourage you to upload the image of the article you need the cover for - this helps our team ensure covers are designed keeping your requirements in mind.