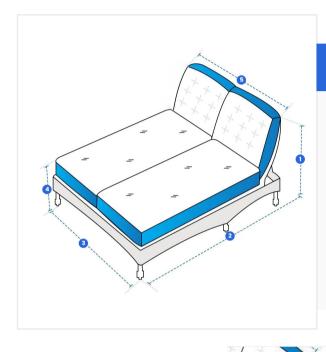

## Measurement (Inches)

1. Back Height

2. Depth

3. Front Width

4. Front Height

5. Back Width

1. Back Height:

Back Height of the Chaise

2. Depth:

Depth of the Chaise

3. Front Width:

Front Width of the Chaise

4. Front Height:

Front Height of the Chaise

We encourage you to upload the image of the article you need the cover for - this helps our team ensure covers are designed keeping your requirements in mind.