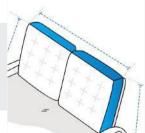

## Measurement (Inches)

1. Back Height

2. Depth

3. Front Width

4. Front Height

5. Back Width

1. Back Height:

Back Height of the Chaise