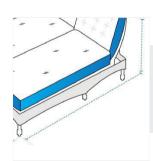

2. Depth:

Depth of the Chaise

3. Front Width:

Front Width of the Chaise

4. Front Height:

Front Height of the Chaise

We encourage you to upload the image of the article you need the cover for - this helps our team ensure covers are designed keeping your requirements in mind.