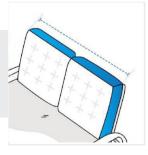

#### 3. Front Width:

Front Width of the Chaise

## 4. Front Height:

Front Height of the Chaise

Back Width of the Chaise