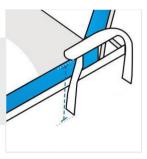

#### 6. Arm Depth:

Arm Depth of the Chaise

**7. Arm Height** Arm Height of the Chaise

**8. Arm to Arm Width**Arm to Arm Width of the Chaise

**9. Cushion Depth** Cushion Depth of Chaise