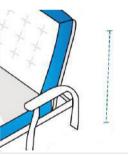

#### 6. Arm Depth:

Arm Depth of the Chaise

**7. Arm Height** Arm Height of the Chaise

**8. Arm to Arm Width**Arm to Arm Width of the Chaise

**9. Cushion Depth** Cushion Depth of Chaise