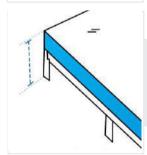

# **How to Measure Chaise Lounge Cover - Design 3**

## **Measurement Instruction**

- Give exact measurement from edge to edge.
- ✓ The height dimensions will remain same as provided by you.
- ✓ We add upto 2" leeway on the given width/depth for easy pull-in and pull-out.



# **Measurement (Inches)**

1. Back Height

3. Front Height

5. Back Width

7. Arm Height

9. Cushion Depth

- 2. Depth
- 4. Front Width
- 6. Arm Depth
- 8. Arm to Arm
- Width

#### 1. Back Height:

Back Height of the Chaise







Depth of the Chaise

#### 3. Front Width:

Front Width of the Chaise





## 4. Front Height:

Front Height of the Chaise



Back Width of the Chaise





#### 6. Arm Depth:

Arm Depth of the Chaise



**7. Arm Height** Arm Height of the Chaise





**8. Arm to Arm Width**Arm to Arm Width of the Chaise

**9. Cushion Depth** Cushion Depth of Chaise