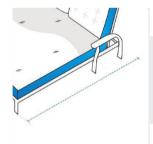

#### 6. Arm Depth:

Arm Depth of the Chaise

**7. Arm Height** Arm Height of the Chaise

**8. Arm to Arm Width**Arm to Arm Width of the Chaise

**9. Cushion Depth** Cushion Depth of Chaise