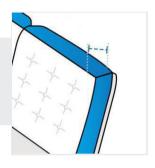

#### 6. Arm Depth:

Arm Depth of the Chaise

**7. Arm Height** Arm Height of the Chaise

**8. Arm to Arm Width**Arm to Arm Width of the Chaise

**9. Cushion Depth** Cushion Depth of Chaise