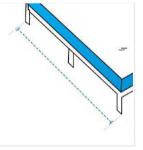

# **How to Measure Chaise Lounge Cover - Design 3**

## **Measurement Instruction**

- Give exact measurement from edge to edge.
- ✓ The height dimensions will remain same as provided by you.
- ✓ We add upto 2" leeway on the given width/depth for easy pull-in and pull-out.



# **Measurement (Inches)**

1. Back Height

3. Front Height

5. Back Width

7. Arm Height

9. Cushion Depth

- 2. Depth
- 4. Front Width
- 6. Arm Depth
- 8. Arm to Arm
- Width

#### 1. Back Height:

Back Height of the Chaise







Depth of the Chaise

#### 3. Front Width:

Front Width of the Chaise





## 4. Front Height:

Front Height of the Chaise



Back Width of the Chaise





#### 6. Arm Depth:

Arm Depth of the Chaise



**7. Arm Height** Arm Height of the Chaise





**8. Arm to Arm Width**Arm to Arm Width of the Chaise

**9. Cushion Depth** Cushion Depth of Chaise