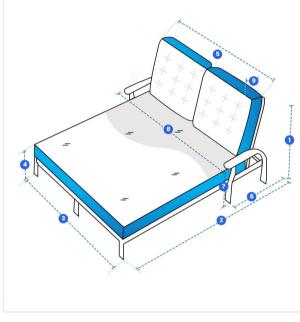

# **Measurement (Inches)**

1. Back Height

3. Front Height

5. Back Width

7. Arm Height

9. Cushion Depth

- 2. Depth
- 4. Front Width
- 6. Arm Depth
- 8. Arm to Arm
- Width

#### 1. Back Height:

Back Height of the Chaise

Depth of the Chaise

#### 3. Front Width:

Front Width of the Chaise

## 4. Front Height:

Front Height of the Chaise

Back Width of the Chaise

#### 6. Arm Depth:

Arm Depth of the Chaise

**7. Arm Height** Arm Height of the Chaise

**8. Arm to Arm Width**Arm to Arm Width of the Chaise

**9. Cushion Depth** Cushion Depth of Chaise