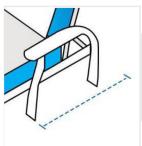

#### 6. Arm Depth:

Arm Depth of the Chaise

**7. Arm Height** Arm Height of the Chaise

**8. Arm to Arm Width**Arm to Arm Width of the Chaise

**9. Cushion Depth** Cushion Depth of Chaise