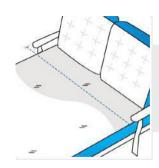

# **How to Measure Chaise Lounge Cover - Design 3**

## **Measurement Instruction**

- Give exact measurement from edge to edge.
- ✓ The height dimensions will remain same as provided by you.
- ✓ We add upto 2" leeway on the given width/depth for easy pull-in and pull-out.



# **Measurement (Inches)**

1. Back Height

3. Front Height

5. Back Width

7. Arm Height

9. Cushion Depth

- 2. Depth
- 4. Front Width
- 6. Arm Depth
- 8. Arm to Arm
- Width

#### 1. Back Height:

Back Height of the Chaise







Depth of the Chaise

#### 3. Front Width:

Front Width of the Chaise





## 4. Front Height:

Front Height of the Chaise



Back Width of the Chaise





#### 6. Arm Depth:

Arm Depth of the Chaise



**7. Arm Height** Arm Height of the Chaise





**8. Arm to Arm Width**Arm to Arm Width of the Chaise

**9. Cushion Depth** Cushion Depth of Chaise